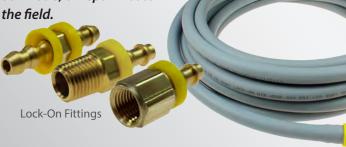

#### Flexeel

Our most popular hose. Reinforced Polyurethane hose with fittings that are reusable and can be quickly repaired in the field.

AVAILABLE IN THREE COLORS

- Transparent Blue (T)
- Transparent Red (TR)
  - Transparent Yellow (TY)