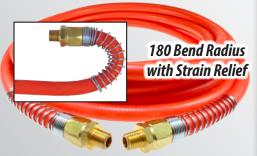

### Gilaflex

High Pressure PVC that offers reusable fittings with a true strain relief.

- Smooth jacket resists collecting dirt
- Light weight
- 325 psi

COILHOSE PNEUMATICS 19 Kimberly Road, East Brunswick, NJ 08816 Ph: 732 390 8480 Fax: 732 390 9693 info@coilhose.com