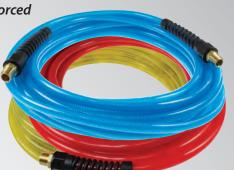

#### Flexeel

Our most popular hose. Reinforced Polyurethane hose with fittings that are reusable and can be quickly repaired in the field.

AVAILABLE IN THREE COLORS

- Transparent Blue (T)
- Transparent Red (TR)
  - Transparent Yellow (TY)

- Excellent low temperature flexibility
- 200 psi working pressure